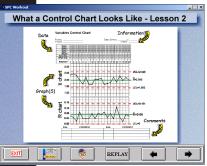

Control Charts

**Process** Capability

SPC Primer

On-Line **Exercises** 

> Results Tracking

**Flexible** Pace

Lessons clearly explain variation, control charts, and process capability.

SPC Workout includes exercises to reinforce learning.