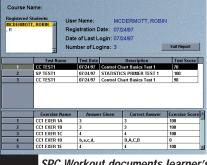

SPC Workout documents learner's proaess.

#### **Documented Results**

To see how learners are doing, training administrators can log into the Fitness Challenge Analysis to see who has participated in the training, how many times they have logged on, and their fitness challenge results.