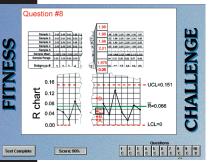

## **Reinforced Learning**

The SPC Workout lessons include exercises that provide learners with immediate, constructive feedback. In addition, at the end of each unit, learners take a "fitness challenge" that provides a comprehensive assessment of what they have learned in the unit.